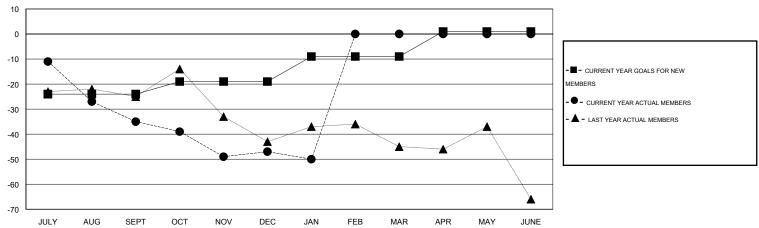

#### GOALS AND ACTUAL MEMBERS CUMULATIVE

| DROPPED CLUBS: 1  DROPPED MEMBERS |    | 17 CLUBS OF 41 ADDED 1 OR MORE<br>NEW MEMBERS | GENDER DISTRIBUT  MALE  FEMALE | 733 (71.93%)<br>286 (28.07%) |     |
|-----------------------------------|----|-----------------------------------------------|--------------------------------|------------------------------|-----|
| DECEASED  CLUB CANCELLED          | 9  | CLICK HERE FOR HEALTH ASSESSMENT DATA         | FAMILY UNIT MEMBERS            |                              | 208 |
| OTHER                             | 77 | ASSESSMENT DATA                               | HEAD OF HOUSEHOLD              | 102                          |     |
| TOTAL                             | 86 |                                               | NON-HEAD OF HOUSEHOLD          | 1                            | 106 |